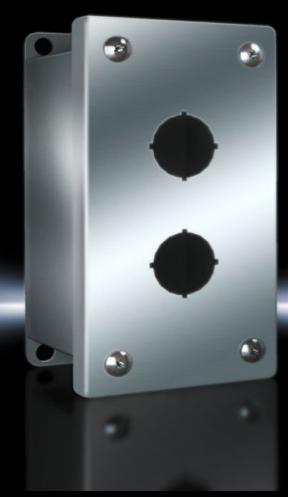

## PB 8017.733 - Pushbutton boxes PB extra large

The NEMA rated PB series pushbutton box enclosure is designed for indoor use to house pushbuttons, selector switches, and pilot lights. This enclosure protects equipment from dirt, dust, sprayed water, oil, and coolants.

## **Features**

| Model No.                    | PB 8017.733                                                                           |
|------------------------------|---------------------------------------------------------------------------------------|
| Material                     | Stainless steel 1.4301 (AISI 304)                                                     |
| Surface finish               | Housing and cover: Brushed, grain 240                                                 |
| Supply includes              | Wall Mounting Brackets Cover screws, captive                                          |
| Hole diameter                | 30.5 mm                                                                               |
| Number of holes              | 2                                                                                     |
| Number of columns            | 1                                                                                     |
| Number of rows               | 2                                                                                     |
| Dimensions                   | Width: 101 mm Height: 152 mm Depth: 120 mm Width: 3.98 " Height: 5.98 " Depth: 4.72 " |
| Protection category NEMA     | NEMA 12<br>NEMA 13<br>NEMA 4X                                                         |
| Packaging unit               | 1 pc(s).                                                                              |
| Weight/packaging unit        | 1.4 kg<br>3.1 lb.                                                                     |
| Copper weight (kg per piece) | 0                                                                                     |
| UPC-Code                     | 81223                                                                                 |